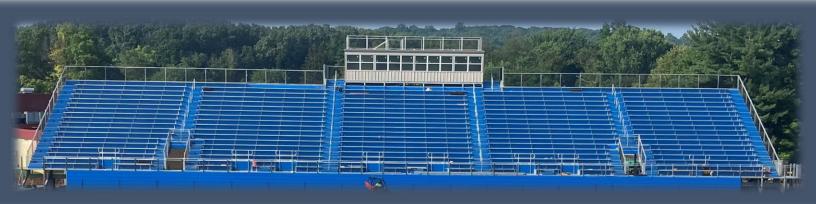

### NEW STADIUM BLEACHERS FOR THE HOME CROWD!

Home Grandstand with increased seating (over 2,000 seats) with the latest in ADA compliance and safety guidelines along with a New and improved 8'x42' galvanized steel supported press box connected to the stadium bleacher, independently supported by columns and a concrete foundation. Now we will have the opportunity to host both print media and digital (TV) inside of the press box!