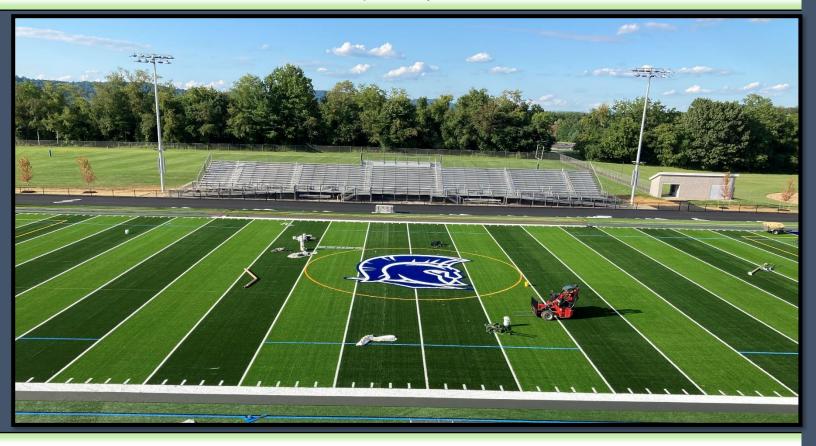

# GETTING READY TO TAKE THE FIELD:

Legion NXT Slit film/Monofilament

With NEW bleachers for the *home crowd* and an impressive press box providing a superior vantage point for observation of all games and activities on the new field and track - August is all about **Track & Field** as SHAW Sports Turf works in concert with Athletic Fields of America to install our new Shaw *Legion NXT* synthetic turf. – **GO SPARTANS** !!!

Figure 1. The SPARTAN LOGO sits atop the exciting two tone green field of play waiting to be sewn into Spartan Athletics history as the first Turf field that will support Southern Lehigh High School field sports including: Football, Soccer, Field Hockey and Lacrosse.

All totaled the new stadium will be host to **more than 120 Events per year** with **more than 78,500 spectators** anticipated based on average attendance. This includes increased ADA compliant access and seating for families with disabilities in our newly increased capacity bleachers sporting **2,000 person capacity**. Make sure you are ready to be among our fans at our opening season Football game scheduled for <u>Friday</u>, <u>August 25<sup>th</sup> vs. Quakertown at 7:00 PM</u>.