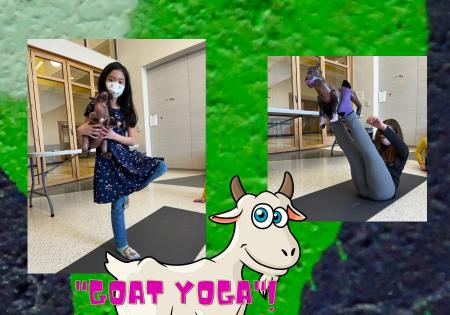

# HOPEWELL HAPPENINGS

3/18/2022

Dear Hopewell Families,

Happy Friday! We are so lucky to have such a great group of kiddos here at Hopewell! Our students have been earning their paws and "buying" unique experiences at the school store. Some of those include reading to Pouncer and doing "Goat Yoga". We have plenty of opportunities coming up, including our school-wide "Rock, Paper, Scissors" tournament. We are 50 paws away!