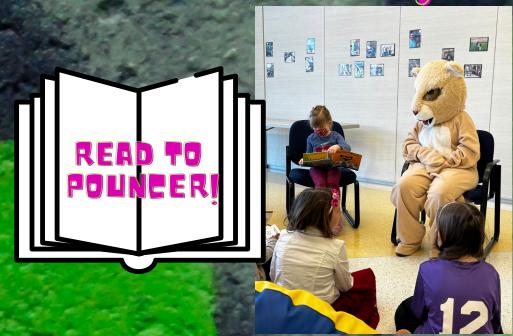

# HOPEWELL HAPPENINGS

3/18/2022

Dear Hopewell Families,

Happy Friday! We are so lucky to have such a great group of kiddos here at Hopewell! Our students have been earning their paws and "buying" unique experiences at the school store. Some of those include reading to Pouncer and doing "Goat Yoga". We have plenty of opportunities coming up, including our school-wide "Rock, Paper, Scissors" tournament. We are 50 paws away!