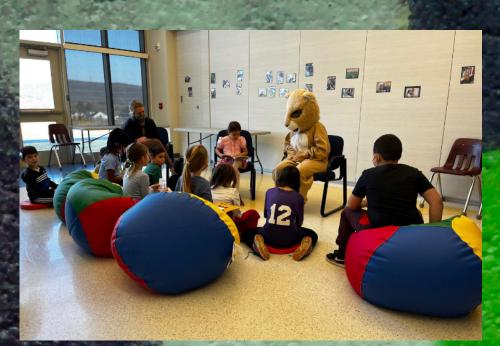

# HOPEWELL HAPPENINGS

3/18/2022

Dear Hopewell Families,

Happy Friday! We are so lucky to have such a great group of kiddos here at Hopewell! Our students have been earning their paws and "buying" unique experiences at the school store. Some of those include reading to Pouncer and doing "Goat Yoga". We have plenty of opportunities coming up, including our school-wide "Rock, Paper, Scissors" tournament. We are 50 paws away!