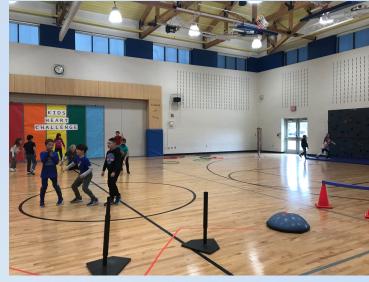

### HOPEWELL HAPPENINGS

3/25/2022

Dear Hopewell Families,

Happy Friday! This week at Hopewell, Mrs. Moser had our students PUMPED with Jump Rope for Heart activities, Mrs. Hower and our Hopewell artists brought some color to our hallways, and one of our Hopewell kiddos made the news for making a difference "one bead at a time". Make sure to check out the pictures below. We have some great Hopewell PTA events coming up. Please see below for information about the Spring bake sale, night at the Iron Pigs, and fun run.