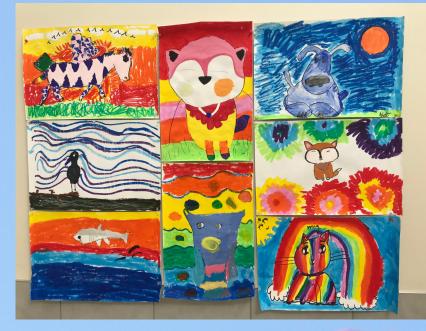

### HOPEWELL HAPPENINGS

3/25/2022

Dear Hopewell Families,

Happy Friday! This week at Hopewell, Mrs. Moser had our students PUMPED with Jump Rope for Heart activities, Mrs. Hower and our Hopewell artists brought some color to our hallways, and one of our Hopewell kiddos made the news for making a difference "one bead at a time". Make sure to check out the pictures below. We have some great Hopewell PTA events coming up. Please see below for information about the Spring bake sale, night at the Iron Pigs, and fun run.