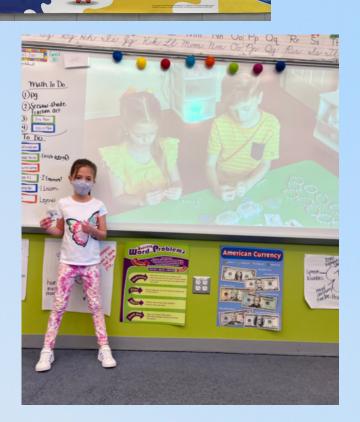

### HOPEWELL HAPPENINGS

3/25/2022

Dear Hopewell Families,

Happy Friday! This week at Hopewell, Mrs. Moser had our students PUMPED with Jump Rope for Heart activities, Mrs. Hower and our Hopewell artists brought some color to our hallways, and one of our Hopewell kiddos made the news for making a difference "one bead at a time". Make sure to check out the pictures below. We have some great Hopewell PTA events coming up. Please see below for information about the Spring bake sale, night at the Iron Pigs, and fun run.