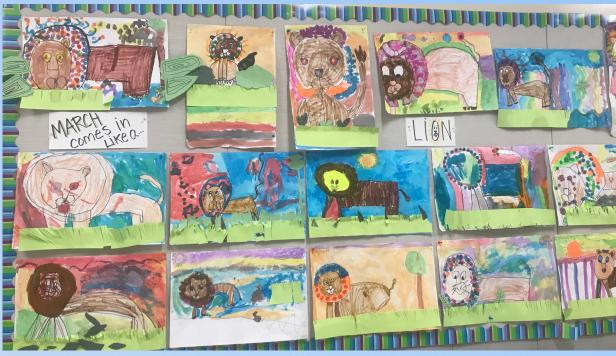

### HOPEWELL HAPPENINGS

3/25/2022

Dear Hopewell Families,

Happy Friday! This week at Hopewell, Mrs. Moser had our students PUMPED with Jump Rope for Heart activities, Mrs. Hower and our Hopewell artists brought some color to our hallways, and one of our Hopewell kiddos made the news for making a difference "one bead at a time". Make sure to check out the pictures below. We have some great Hopewell PTA events coming up. Please see below for information about the Spring bake sale, night at the Iron Pigs, and fun run.