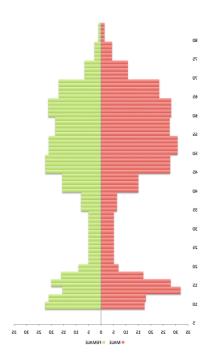

- 3. Lab Ch7 Demography Human Population Ecology
  Data can be collected with others but everyone needs to do **their own** lab. Please turn this in as a lab. The format is up to you. DO NOT simply fill out the sheet and submit that.
- 4. Laws and Act Activity. This will go into the labs/project category.